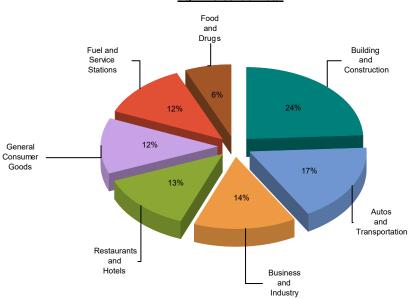

## HOLE CITY OF PLACERVILLE MEASURE H

MAJOR INDUSTRY GROUPS

| Major Industry Group      | <u>Count</u> | <u>3Q24</u> | <u>3Q23</u> | <u>\$ Change</u> | <u>% Change</u> |
|---------------------------|--------------|-------------|-------------|------------------|-----------------|
| Building and Construction | 461          | 88,155      | 83,084      | 5,072            | 6.1%            |
| Autos and Transportation  | 753          | 63,076      | 71,860      | (8,784)          | -12.2%          |
| Business and Industry     | 3,645        | 51,018      | 53,970      | (2,951)          | -5.5%           |
| Restaurants and Hotels    | 203          | 47,963      | 42,249      | 5,715            | 13.5%           |
| General Consumer Goods    | 2,672        | 44,879      | 51,312      | (6,433)          | -12.5%          |
| Fuel and Service Stations | 52           | 44,256      | 49,525      | (5,269)          | -10.6%          |
| Food and Drugs            | 113          | 23,534      | 28,637      | (5,103)          | -17.8%          |
| Transfers & Unidentified  | 1,446        | 5,801       | 4,144       | 1,656            | 40.0%           |
| State and County Pools    | -            | 0           | 0           | 0                | -N/A-           |
| Total                     | 9,345        | 368,683     | 384,780     | (16,098)         | -4.2%           |

3Q23 Compared To 3Q24

3Q24 Percent of Total