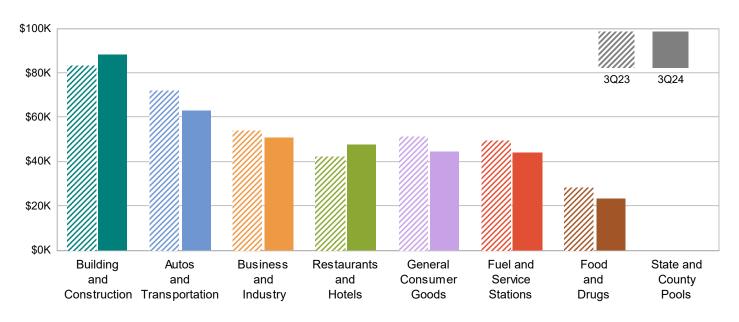

## HOLE CITY OF PLACERVILLE MEASURE H

MAJOR INDUSTRY GROUPS

| Major Industry Group      | <u>Count</u> | <u>3Q24</u> | <u>3Q23</u> | <u>\$ Change</u> | <u>% Change</u> |
|---------------------------|--------------|-------------|-------------|------------------|-----------------|
| Building and Construction | 461          | 88,155      | 83,084      | 5,072            | 6.1%            |
| Autos and Transportation  | 753          | 63,076      | 71,860      | (8,784)          | -12.2%          |
| Business and Industry     | 3,645        | 51,018      | 53,970      | (2,951)          | -5.5%           |
| Restaurants and Hotels    | 203          | 47,963      | 42,249      | 5,715            | 13.5%           |
| General Consumer Goods    | 2,672        | 44,879      | 51,312      | (6,433)          | -12.5%          |
| Fuel and Service Stations | 52           | 44,256      | 49,525      | (5,269)          | -10.6%          |
| Food and Drugs            | 113          | 23,534      | 28,637      | (5,103)          | -17.8%          |
| Transfers & Unidentified  | 1,446        | 5,801       | 4,144       | 1,656            | 40.0%           |
| State and County Pools    | -            | 0           | 0           | 0                | -N/A-           |
| Total                     | 9,345        | 368,683     | 384,780     | (16,098)         | -4.2%           |

3Q23 Compared To 3Q24

3Q24 Percent of Total